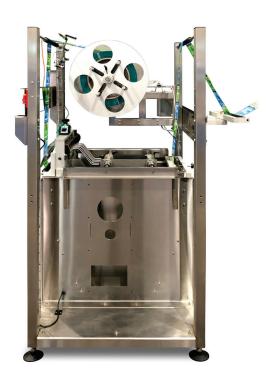

## **SSA-B1 Bin Label Accumulation Cabinet**

The SSA-B1 is a newly designed bin-style label accumulator that is a perfect companion for our lower speed labeling systems. The simple bin design allows for changing to a fresh roll of labels without production interruption. The design is mechanically straightforward and safe to operate.

## **Access Cabinet**

Every Sleeve Seal machine is housed in a heavy gauge stainless steel cabinet and includes lockable service doors for ease of maintenance and safety. Access to the front of the cabinet is managed with Allen Bradley safety interlock switches to ensure safety. Operators are able to manage operation and changeovers using a customized HMI and synchronized adjusters.